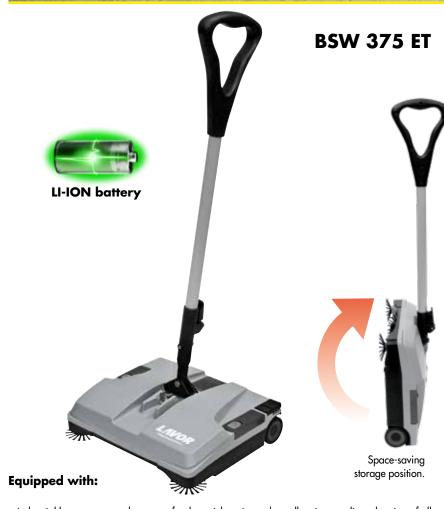

- Industrial battery-powered sweeper for the quick, quiet and cordless intermediate cleaning of all surfaces, indoor and outdoor.
- Ideal for entryways of all kinds, hallways, staircases, driveways, warehouse and office areas, airports and train stations.
- Equipped with two batteries, the operation time lengthens to 90 minutes.
- ullet The powerful Lithium-Ion battery (without memory effect) with 10.8 V and 1.5 Ah allows an operation time of approx. 45 minutes per battery.
- Second battery can be directly stored and carried on the machine itself.
- Quick-charging unit with a charging time of only 70 minutes is included with purchase.
- Large foot pedal for activation without bending over.
- Main cylinder brush and side brushes can be replaced without tools.
- Aluminum telescopic handle for an optimum work position.
- Traceless wheels.
- Enormous waste collection tray with 2 liter capacity.
- Changeable bristled rim on the underside of the housing.
- Low noise volume, and therefore excellent for use during business hours.
- Compact, light, and easy-to-handle for any user.

|                                                                                                                                                                                                                                                                                                                                                                                                                                                                                                                                                                                                                                                                                                                                                                                                                                                                                                                                                                                                                                                                                                                                                                                                                                                                                                                                                                                                                                                                                                                                                                                                                                                                                                                                                                                                                                                                                                                                                                                                                                                                                                                               | BSW 375 ET                                      |
|-------------------------------------------------------------------------------------------------------------------------------------------------------------------------------------------------------------------------------------------------------------------------------------------------------------------------------------------------------------------------------------------------------------------------------------------------------------------------------------------------------------------------------------------------------------------------------------------------------------------------------------------------------------------------------------------------------------------------------------------------------------------------------------------------------------------------------------------------------------------------------------------------------------------------------------------------------------------------------------------------------------------------------------------------------------------------------------------------------------------------------------------------------------------------------------------------------------------------------------------------------------------------------------------------------------------------------------------------------------------------------------------------------------------------------------------------------------------------------------------------------------------------------------------------------------------------------------------------------------------------------------------------------------------------------------------------------------------------------------------------------------------------------------------------------------------------------------------------------------------------------------------------------------------------------------------------------------------------------------------------------------------------------------------------------------------------------------------------------------------------------|-------------------------------------------------|
| code                                                                                                                                                                                                                                                                                                                                                                                                                                                                                                                                                                                                                                                                                                                                                                                                                                                                                                                                                                                                                                                                                                                                                                                                                                                                                                                                                                                                                                                                                                                                                                                                                                                                                                                                                                                                                                                                                                                                                                                                                                                                                                                          | 0.064.0001                                      |
| main brush + 2 side brush width                                                                                                                                                                                                                                                                                                                                                                                                                                                                                                                                                                                                                                                                                                                                                                                                                                                                                                                                                                                                                                                                                                                                                                                                                                                                                                                                                                                                                                                                                                                                                                                                                                                                                                                                                                                                                                                                                                                                                                                                                                                                                               | 375mm/14,76 inc                                 |
| collector tank                                                                                                                                                                                                                                                                                                                                                                                                                                                                                                                                                                                                                                                                                                                                                                                                                                                                                                                                                                                                                                                                                                                                                                                                                                                                                                                                                                                                                                                                                                                                                                                                                                                                                                                                                                                                                                                                                                                                                                                                                                                                                                                | 2 lt/0,52 gal                                   |
| max working capacity                                                                                                                                                                                                                                                                                                                                                                                                                                                                                                                                                                                                                                                                                                                                                                                                                                                                                                                                                                                                                                                                                                                                                                                                                                                                                                                                                                                                                                                                                                                                                                                                                                                                                                                                                                                                                                                                                                                                                                                                                                                                                                          | 1000 m <sup>2</sup> /h-10764 ft <sup>2</sup> /h |
| Operating voltage                                                                                                                                                                                                                                                                                                                                                                                                                                                                                                                                                                                                                                                                                                                                                                                                                                                                                                                                                                                                                                                                                                                                                                                                                                                                                                                                                                                                                                                                                                                                                                                                                                                                                                                                                                                                                                                                                                                                                                                                                                                                                                             | 10,8V/1,5 Ah                                    |
| Max. Power                                                                                                                                                                                                                                                                                                                                                                                                                                                                                                                                                                                                                                                                                                                                                                                                                                                                                                                                                                                                                                                                                                                                                                                                                                                                                                                                                                                                                                                                                                                                                                                                                                                                                                                                                                                                                                                                                                                                                                                                                                                                                                                    | 25 W                                            |
| Voltage (charging unit)                                                                                                                                                                                                                                                                                                                                                                                                                                                                                                                                                                                                                                                                                                                                                                                                                                                                                                                                                                                                                                                                                                                                                                                                                                                                                                                                                                                                                                                                                                                                                                                                                                                                                                                                                                                                                                                                                                                                                                                                                                                                                                       | 230 V~50 Hz                                     |
| dimension/weight                                                                                                                                                                                                                                                                                                                                                                                                                                                                                                                                                                                                                                                                                                                                                                                                                                                                                                                                                                                                                                                                                                                                                                                                                                                                                                                                                                                                                                                                                                                                                                                                                                                                                                                                                                                                                                                                                                                                                                                                                                                                                                              | 30x36x70cm/2,8 kg                               |
| ASSESSMENT OF THE PARTY OF THE |                                                 |