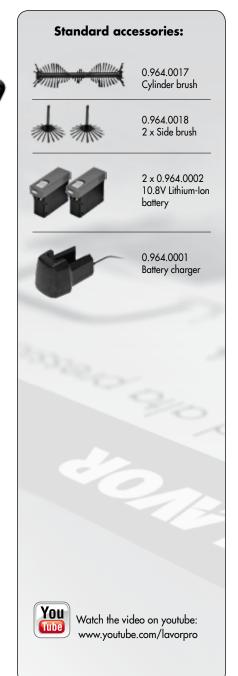

- Industrial battery-powered sweeper for the quick, quiet and cordless intermediate cleaning of all surfaces, indoor and outdoor.
- Ideal for entryways of all kinds, hallways, staircases, driveways, warehouse and office areas, airports and train stations.
- Equipped with two batteries, the operation time lengthens to 90 minutes.
- ullet The powerful Lithium-Ion battery (without memory effect) with 10.8 V and 1.5 Ah allows an operation time of approx. 45 minutes per battery.
- Second battery can be directly stored and carried on the machine itself.
- Quick-charging unit with a charging time of only 70 minutes is included with purchase.
- Large foot pedal for activation without bending over.
- Main cylinder brush and side brushes can be replaced without tools.
- Aluminum telescopic handle for an optimum work position.
- Traceless wheels.
- Enormous waste collection tray with 2 liter capacity.
- Changeable bristled rim on the underside of the housing.
- Low noise volume, and therefore excellent for use during business hours.
- Compact, light, and easy-to-handle for any user.